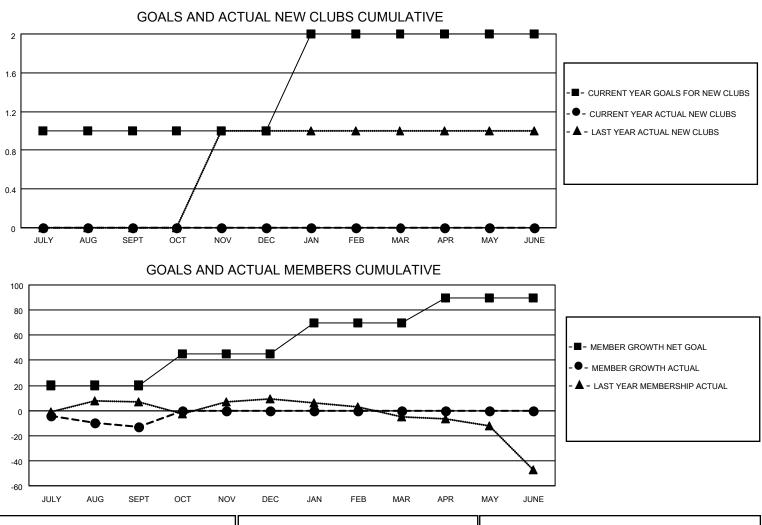

## LOCATION MONTANA

District 37

Results as of: 9/30/2020

| Clubs                 |               |           |               | Members               |                           |                         |                                                    |  |
|-----------------------|---------------|-----------|---------------|-----------------------|---------------------------|-------------------------|----------------------------------------------------|--|
| RESULTS FOR 2020-2021 |               |           |               | RESULTS FOR 2020-2021 |                           |                         |                                                    |  |
| QUARTER               | NEW CLUB GOAL | NEW CLUBS | DROPPED CLUBS | QUARTER M             | IEMBER GROWTH NET<br>GOAL | MEMBER GROWTH<br>ACTUAL | DROPPED<br>MEMBERS ACTUAL<br>(including transfers) |  |
| JULY/AUG/SEPT         | 1             | 0         | 0             | JULY/AUG/SEPT         | г 20                      | 20                      | 30                                                 |  |
| OCT/NOV/DEC           | 0             | 0         | 0             | OCT/NOV/DEC           | 25                        | 0                       | 0                                                  |  |
| JAN/FEB/MAR           | 1             | 0         | 0             | JAN/FEB/MAR           | 25                        | 0                       | 0                                                  |  |
| APR/MAY/JUNE          | 0             | 0         | 0             | APR/MAY/JUNE          | 20                        | 0                       | 0                                                  |  |